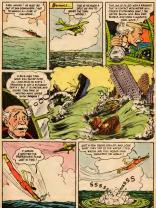

Jon glanced at his meters to see if all was right with the engine. Suddenly he looked out the port window. Something was floating in space ahead. It was a small rocket ship, but dead and silent. A derelött of space.

Jon cut his rockets and circled, As he drew close, he saw with the small high was of a very gener design. And it looked out somehow, m if it had floated there in space a long time. Executed, Jon stopped has ahip and jumped across in his space suit. He found the harchway door hanging open. No sir was inside the ahip. The nick must have suffected.

Within the cramped cabin, Jon found a single body, that of a young man, alumped hefere his controls. When the door flung open, he must have dued within a few minutes. The body was perfectly preserved, because in space there are no germs, no oxygen or mosture to decommose bodies.

In fact, as Jon looked closely, the still form seemed almost alree. "Ridiculous!" Jon chided himself. "He certainly couldn't be alive, after years and years......."

Suddenly, Jon picked up the hody, which was stiff and icy cold, and brought it to his own ship. "This is absolutely crazy!" Jon muttered. "But I'll try it."